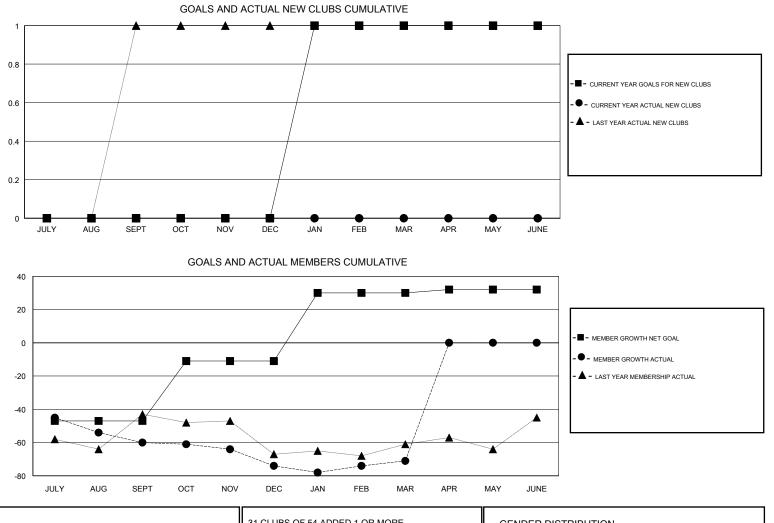

#### GMT CA

|               | Club          | S         |               | Members<br>RESULTS FOR 2017-2018 |                           |                         |                                                    |  |
|---------------|---------------|-----------|---------------|----------------------------------|---------------------------|-------------------------|----------------------------------------------------|--|
|               | RESULTS FOR   | 2017-2018 |               |                                  |                           |                         |                                                    |  |
| QUARTER       | NEW CLUB GOAL | NEW CLUBS | DROPPED CLUBS | QUARTER                          | MEMBER GROWTH NET<br>GOAL | MEMBER GROWTH<br>ACTUAL | DROPPED<br>MEMBERS ACTUAL<br>(including transfers) |  |
| JULY/AUG/SEPT | 0             | 0         | 0             | JULY/AUG/SEPT                    | -47                       | 15                      | 69                                                 |  |
| OCT/NOV/DEC   | 0             | 0         | 0             | OCT/NOV/DEC                      | 36                        | 44                      | 55                                                 |  |
| JAN/FEB/MAR   | 1             | 0         | 0             | JAN/FEB/MAR                      | 41                        | 37                      | 33                                                 |  |
| APR/MAY/JUNE  | 0             | 0         | 0             | APR/MAY/JUNE                     | 2                         | 0                       | 0                                                  |  |